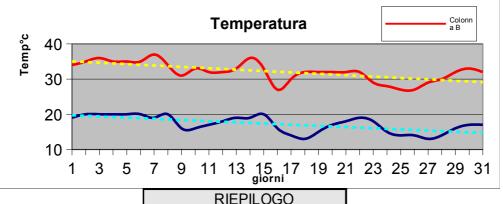

| Agosto 2008 |      |      |                |                                                  |  |
|-------------|------|------|----------------|--------------------------------------------------|--|
| GIORNO      | Tmin | Tmax | precipitazi(mm | osservazioni                                     |  |
| 1           | 19,0 | 34,0 |                | Sereno, caldo                                    |  |
| 2           | 20,0 | 35,0 |                | Sereno, caldo torrido                            |  |
| 3           | 20,0 | 36,0 |                | Sereno, caldo                                    |  |
| 4           | 20,0 | 35,0 |                | Sereno, caldo                                    |  |
| 5           | 20,0 | 35,0 |                | Sereno, caldo                                    |  |
| 6           | 20,0 | 35,0 |                | Sereno, caldo con qualche temporale pomeridiano  |  |
| 7           | 19,0 | 37,0 |                | Poco nuvoloso per velature, venti da S-O         |  |
| 8           | 20,0 | 34,0 |                | Nuvoloso, qualche temporale N-O regione          |  |
| 9           | 16,0 | 31,0 |                | Sereno, dim. delle temp. Per venti di tramontana |  |
| 10          | 16,0 | 33,0 |                | Sereno                                           |  |
| 11          | 17,0 | 32,0 |                | Sereno                                           |  |
| 12          | 18,0 | 32,0 |                | Sereno, temp. In aumento                         |  |
| 13          | 19,0 | 33,0 |                | Sereno                                           |  |
| 14          | 19,0 | 36,0 |                | Sereno, aumento della sensazione di afa          |  |
| 15          | 20,0 | 33,0 | 21,0           | Nuvoloso, temporali centro-N regione             |  |
| 16          | 16,0 | 27,0 |                | Poco nuvoloso, temperatura mite                  |  |
| 17          | 14,0 | 30,0 |                | Variabile, temperature in aumento                |  |
| 18          | 13,0 | 32,0 |                | Da poco nuvoloso a variabile                     |  |
| 19          | 15,0 | 32,0 |                | Sereno                                           |  |
| 20          | 17,0 | 32,0 |                | Sereno                                           |  |
| 21          | 18,0 | 32,0 |                | Sereno, caldo                                    |  |
| 22          | 19,0 | 32,0 |                | Sereno                                           |  |
| 23          | 18,0 | 29,0 | 5,0            | Nuvoloso con rovesci e temporali                 |  |

Sereno

Sereno

Sereno

26,0

Poco nuvoloso

Poco nuvoloso

Sereno, caldo

Poco nuvoloso, vento debole da N-E

Poco nuvoloso per attività cumuliforme

24

25

26

27

28

29

30

31

med,tot

15,0

14,0

14,0

13,0

14,0

16,0

17,0

17,0

17,2

28,0

27,0

27,0

29,0

30,0

32,0

33,0

32,0

32,1

| RIEPILOGO         |    |  |  |  |  |
|-------------------|----|--|--|--|--|
| giorni di pioggia | 2  |  |  |  |  |
| TEMP MIN °c       | 13 |  |  |  |  |
| TEMP MAX °c       | 37 |  |  |  |  |
| MAX PIOGGIA 24/h  | 21 |  |  |  |  |