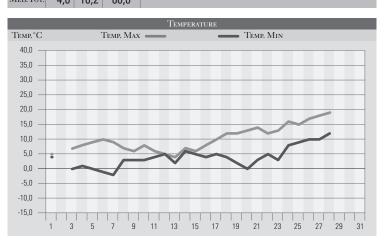

## Febbraio 1976

| Giorno   | T.min |      | Prec.(mm) | Osservazioni                                           |
|----------|-------|------|-----------|--------------------------------------------------------|
| I        | 4,0   | 5,0  | 10,0      | Coperto, pioggia, neve/900m                            |
| 2        |       |      |           | Nuvoloso, piovaschi                                    |
| 3        | 0,0   | 7,0  |           | Nuvoloso                                               |
| 4        | 1,0   | 8,0  |           | Nuvoloso                                               |
| 5        | 0,0   | 9,0  |           | Poco nuvoloso                                          |
| 6        | -1,0  | 10,0 |           | Sereno                                                 |
| 7        | -2,0  | 9,0  |           | Sereno                                                 |
| 8        | 3,0   | 7,0  |           | Variabile                                              |
| 9        | 3,0   | 6,0  |           | Coperto                                                |
| 10       | 3,0   | 8,0  |           | Coperto                                                |
| ΙI       | 4,0   | 6,0  |           | Coperto                                                |
| 12       | 5,0   | 5,0  | 11,0      | Coperto, pioggia, neve/600m                            |
| 13       | 2,0   | 4,0  | 4,0       | Variabile, coperto, neve/600m                          |
| 14       | 6,0   | 7,0  | 26,0      | Coperto, pioggia estesa                                |
| 15       | 5,0   | 6,0  | 23,0      | Coperto, pioggia estesa, grande piena del Tevere       |
| 16       | 4,0   | 8,0  | 12,0      | Variabile, pioggia, il Tevere straripa a Deruta e Todi |
| 17       | 5,0   | 10,0 |           | Variabile                                              |
| 18       | 4,0   | 12,0 |           | Variabile                                              |
| 19       | 2,0   | 12,0 |           | Poco nuvoloso                                          |
| 20       | 0,0   | 13,0 |           | Bella giornata, quasi di primavera                     |
| 2 I      | 3,0   | 14,0 |           | Sereno                                                 |
| 22       | 5,0   | 12,0 |           | Sereno                                                 |
| 23       | 3,0   | 13,0 |           | Sereno, aumento della temperatura                      |
| 24       | 8,0   | 16,0 |           | Sereno, bella giornata                                 |
| 25       | 9,0   | 15,0 |           | Sereno                                                 |
| 26       | 10,0  | 17,0 |           | Caldo in aumento, poco nuvoloso                        |
| 27       | 10,0  | 18,0 |           | Sereno, velato, caldo                                  |
| 28       | 12,0  | 19,0 |           | Giornata primaverile                                   |
| 29       |       | 19,0 |           | Sereno, caldo                                          |
| 30       |       |      |           |                                                        |
| 31       |       |      |           |                                                        |
| Мед.Тот. | 4,0   | 10,2 | 86,0      |                                                        |

| Riepilogo                |      |                                                                                                                                                                                                                                    |  |  |  |
|--------------------------|------|------------------------------------------------------------------------------------------------------------------------------------------------------------------------------------------------------------------------------------|--|--|--|
| Giorni di pioggia        | 6    | Precipitazioni concentrate in pochi giorni hanno fatto esondare molti corsi d'acqua, ma nel complesso mese nella norma. Altra caratteristica il forte rialzo termico dell'ultima decade con temperature superiori di 7-8°C rispet- |  |  |  |
| Temperature Min°c        | -2,0 |                                                                                                                                                                                                                                    |  |  |  |
| Temperature Max°c        | 19,0 |                                                                                                                                                                                                                                    |  |  |  |
| PioggiaMax 24 H(mm) 26,0 |      | to alle medie del periodo.                                                                                                                                                                                                         |  |  |  |